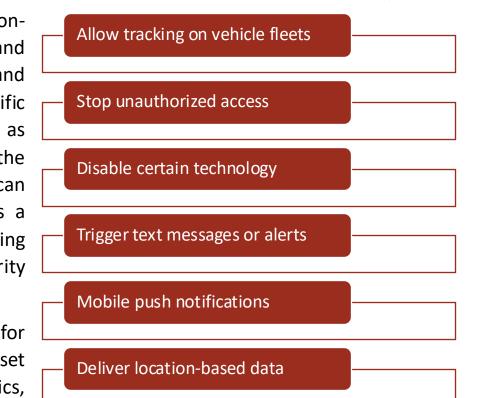

### **GPS & Geo Fencing Services**

**GPS** Services

We Provide GPS and Geo-fencing services, advanced locationbased solutions that enhance location-based experiences and enable targeted interactions and enable businesses and individuals to create virtual boundaries around specific geographical areas. These services utilize technologies such as GPS, RFID, WIFI, and cellular data to monitor and manage the movement of devices within these boundaries. Geo-fencing can trigger customized actions when a device enters or exits a designated area, such as sending notifications, displaying targeted ads, logging attendance, or activating security measures.

This technology is widely used in various industries for applications including marketing, fleet management, asset tracking, and security. With real-time updates and analytics, geo-fencing services offer valuable insights into user engagement and operational efficiency.