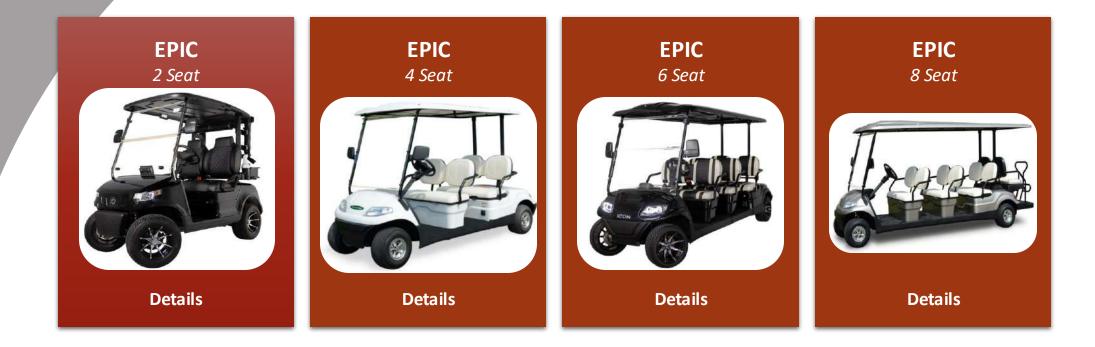

### **Golf** Cart

Capacity **Our Fleet** 

2 Seater **Specifica** tions

Handicap

Catering - F&B

Passenger

House Keeping

Shuttle

#### **CART CAPACITY**

• 2-Seater, 4-Seater, 6-Seater, 8-Seater