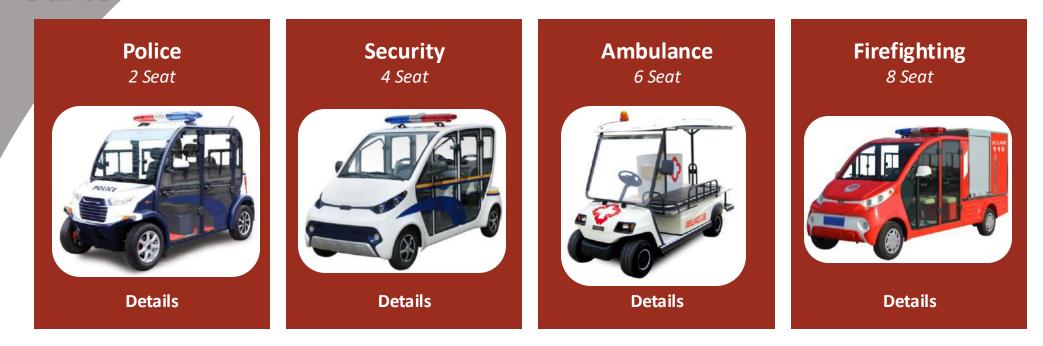

### Golf Carts Police & Security Carts

#### **Electric Golf Carts**

Golf Cart, 2, 4, 6, 8 Passenger, Utility Carts, Police & Security, Ambulance

#### CART TYPE

• Passenger, Utility, Catering, F&B, Cleaning, Cargo, Police, Security, Ambulance

#### **CART CAPACITY**

• 2-Seater, 4-Seater, 6-Seater, 8-Seater