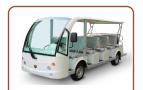

### Bus & Shuttle Sighting - Open / Airconditioned

Sighting Shuttle 8,10 Seat

Details

#### **Electric Shuttle & Busses**

10-23 seats - Open & Airconditioned