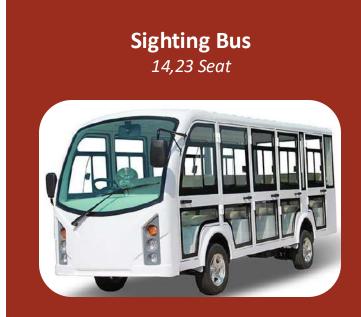

### Bus & Shuttle Sighting - Open / Airconditioned

Sighting Shuttle 8,10 Seat

Details

#### **Electric Shuttle & Busses**

10-23 seats - Open & Airconditioned

#### **BUSSES AND SHUTTLE**

• 10-Seater, 12-Seater, 14-Seater, 23-Seater,