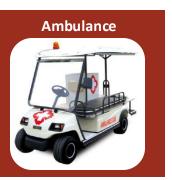

### Golf Carts Police & Security Carts

#### **Electric Golf Carts**

Golf Cart, 2, 4, 6, 8 Passenger, Utility Carts, Police & Security, Ambulance

#### CART TYPE

• Passenger, Utility, Catering, F&B, Cleaning, Cargo, Police, Security, Ambulance